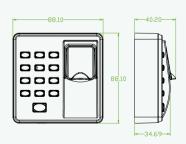

ZK Optical sensor

Size

Long: 88mm

Width: 88mm

Height: 33.6mm

Algorithm Version

ZK Finger v10.0

Access Control Interface for

## Dimensions (mm)