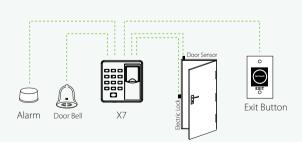

It can operate on standalone mode with the interface for third party electric lock, alarm, door sensor, exit button and doorbell.

Keypad operation is easy and convenient, such as, enrolling user, deleting user and accessing control parameter settings etc.

3rd party electric lock, alarm, door sensor, exit button and doorbell

## Configuration