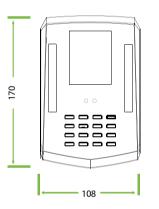

### Specifications

| Face Capacity                | 1,500                                                                            |
|------------------------------|----------------------------------------------------------------------------------|
| Card Capacity                | 2,000                                                                            |
| Record Capacity              | 100,000                                                                          |
| Display                      | 2.8-inch TFT Screen                                                              |
| Communication                | TCP/IP, USB-Host, Wi-Fi (Optional)                                               |
| Standard Functions           | SMS, DST, Schedule-bell, Self-Service Query, Automatic Status Switch, T9 Input,  |
|                              | Photo ID, 12V Output, Camera, Multi-verification, RS232 Printer (Optional Cable) |
| Interface for Access Control | 3rd Party Electric Lock, Door Sensor, Exit Button, Alarm                         |
| Optional Functions           | ID / MF Card, Work Code, ADMS                                                    |
| Power Supply                 | DC 12V 1.5A                                                                      |
| Verification Speed           | ≤1 Sec.                                                                          |
| Operating Temp.              | 0°c - 45°c                                                                       |
| Operating Humidity           | 20% - 80%                                                                        |
| Dimension                    | 108 x 170 x 30.60 mm (Length*Width*Thickness)                                    |
| Net Weight                   | 264g                                                                             |

#### Dimensions