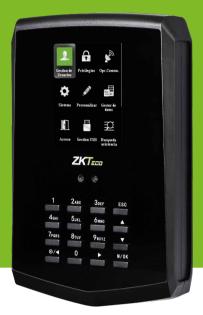

# **KF**460 Face Time Attendance Terminal with Access Control Functions

KF460 is an innovative terminal for management employee attendance and basic access control functions. User verification is performed using face recognition (standard) or ID/MF cards (optional). The verification process takes less than 1 second.

The user-friendly UI provides customers with a quick and easy experience. Data transfer can be done through your TCP / IP or USB to transfer data manually interface.

#### Features

- **1,500** Faces, 100,000 Records and 2,000 Cards.
- Multi-languages.
- Communication: TCP/IP, USB-Host, Wi-Fi (Optional).
- High verification speed.

- Professional firmware and platform make it more flexible.
- Intuitive and stunning UI design.
- Sophisticated and lightweight design, fits in any environment.