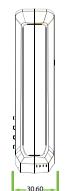

### Specifications

| Face Capacity                | 1,500                                                                            |
|------------------------------|----------------------------------------------------------------------------------|
| Card Capacity                | 2,000                                                                            |
| Record Capacity              | 100,000                                                                          |
| Display                      | 2.8-inch TFT Screen                                                              |
| Communication                | TCP/IP, USB-Host, Wi-Fi (Optional)                                               |
| Standard Functions           | SMS, DST, Schedule-bell, Self-Service Query, Automatic Status Switch, T9 Input,  |
|                              | Photo ID, 12V Output, Camera, Multi-verification, RS232 Printer (Optional Cable) |
| Interface for Access Control | 3rd Party Electric Lock, Door Sensor, Exit Button, Alarm                         |
| Optional Functions           | ID / MF Card, Work Code, ADMS                                                    |
| Power Supply                 | DC 12V 1.5A                                                                      |
| Verification Speed           | ≤1 Sec.                                                                          |
| Operating Temp.              | 0°c - 45°c                                                                       |
| Operating Humidity           | 20% - 80%                                                                        |
| Dimension                    | 108 x 170 x 30.60 mm (Length*Width*Thickness)                                    |
| Net Weight                   | 264g                                                                             |

#### Dimensions