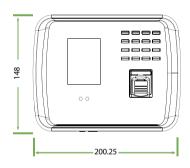

## **Specifications**

| 1,500                                                                                                                             |
|-----------------------------------------------------------------------------------------------------------------------------------|
| 2,000                                                                                                                             |
| 2,000                                                                                                                             |
| 100,000                                                                                                                           |
| 2.8-inch TFT Screen                                                                                                               |
| TCP/IP, USB-Host, Wi-Fi (Optional)                                                                                                |
| SMS, DST, Scheduled-bell, Self-Service Query, Automatic Status Switch, T9 Input, Photo ID, Camera, Multi-verification, 12V Output |
| 3rd Party Electric Lock, Exit Button, Alarm                                                                                       |
| ID / IC Card, Work Code, ADMS, Built-in GPRS / 3G / 4G, Backup Battery, External Bell, External Printer(Optional Cable)           |
| DC 12V 1.5A                                                                                                                       |
| ≤1 Sec.                                                                                                                           |
| 0°C - 45°C                                                                                                                        |
| 20% - 80%                                                                                                                         |
| 200.25 x 148 x 33.04 mm (Length*Width*Thickness)                                                                                  |
| 380g                                                                                                                              |
|                                                                                                                                   |

#### **Dimensions**