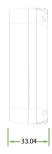

## **Specifications**

| 1,500                                                                                                                             |
|-----------------------------------------------------------------------------------------------------------------------------------|
| 2,000                                                                                                                             |
| 2,000                                                                                                                             |
| 100,000                                                                                                                           |
| 2.8-inch TFT Screen                                                                                                               |
| TCP/IP, USB-Host, Wi-Fi (Optional)                                                                                                |
| SMS, DST, Scheduled-bell, Self-Service Query, Automatic Status Switch, T9 Input, Photo ID, Camera, Multi-verification, 12V Output |
| 3rd Party Electric Lock, Exit Button, Alarm                                                                                       |
| ID / IC Card, Work Code, ADMS, Built-in GPRS / 3G / 4G, Backup Battery, External Bell, External Printer(Optional Cable)           |
| DC 12V 1.5A                                                                                                                       |
| ≤1 Sec.                                                                                                                           |
| 0°C - 45°C                                                                                                                        |
| 20% - 80%                                                                                                                         |
| 200.25 x 148 x 33.04 mm (Length*Width*Thickness)                                                                                  |
| 380g                                                                                                                              |
|                                                                                                                                   |

#### **Dimensions**