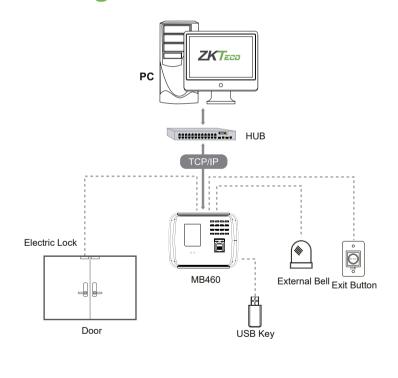

|
| 0°C - 45°C                                                                                                                        |
| 20% - 80%                                                                                                                         |
| 200.25 x 148 x 33.04 mm (Length*Width*Thickness)                                                                                  |
| 380g                                                                                                                              |
|                                                                                                                                   |

#### **Dimensions**





## **Configuration**





V2.0 2021.07.14