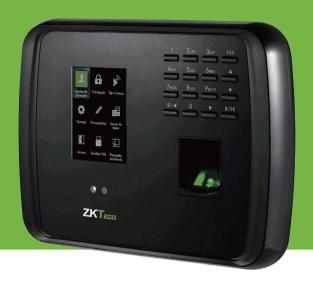

# **MB**460

Multi-Bio Time Attendance
Terminal with Access Control
Functions

MB460 is an innovative product featured with ZK advanced fingerprint and face recognition technologies. It supports multiple verication methods including face, fingerprint, card, password, combinations between them and basic access control functions.

User verication is performed in less than 1 second, which streamlines the process of access.

The communication between the MB460 and PC is by TCP / IP or USB interface for manual data transfer. Its sleek design fits perfectly in any environment.