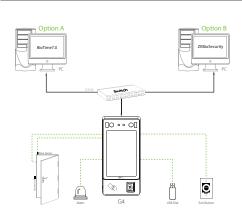

#### Compatibility

BioTime7.0 ZKBiosecurity (Time Attendance)

#### Communication

TCP/IP **USB** Host Wiegand Input Wiegand Output

Lock Relay Output

Exit Button

Alarm Output

Door Sensor External Bell

**ZKTECO EUROPE** 

Access Control Interface