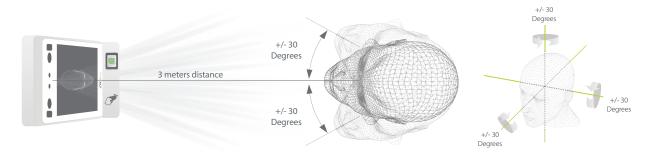

Recognition

## Recognition distance up to 3m long and extra wide angle recognition

The recognition distance has been greatly extended up to 3 meters long, which significantly improves maximum traffic rate. While most of algorithms only support 15-degree angle facial recognition, ZKBioFace supports 30-degree angle facial recognition.