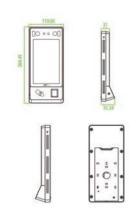

#### Additional Info

Algorithms ZKFace V10.0 & ZKFinger V12.0 Working Temperature 0°C~+50°C Working Humidity <90% Dimensions 264\*120\*51mm Facial Recongntion Speed <15

Facial Recongntion Distance 0.5m~3m Power DC12V3A

# **Dimensions (mm)**