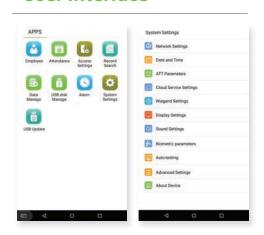

oTime7.0 ZKBiosecurity (Time Attendance)

#### Communication

TCP/IP **USB** Host Wiegand Input Wiegand Output

Lock Relay Output

Exit Button

Alarm Output

Door Sensor External Bell

**ZKTECO EUROPE** 

Access Control Interface

### **Standard Functions**

MF Card / Work Code / ADMS DST / Bell Schedule Attendance Status Auto-Switch Record Query / Photo ID

# **Special Functions**

- **G** Enhanced Visible Light Facial Recognition
- **C** Liveness Face Detection Multiple Biometric Verification Modes

#### Additional Info

Algorithms ZKFace V10.0 & ZKFinger V12.0 Working Temperature 0°C~+50°C Working Humidity <90% Dimensions 264\*120\*51mm Facial Recongntion Speed <15

Facial Recongntion Distance 0.5m~3m Power DC12V3A

# **Configuration**



# **Dimensions (mm)**



## **User Interface**



V4. 0 2018. 12. 17