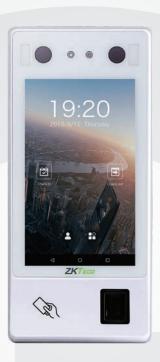

# G4

# Multi-Biometric Attendance & Access Control Terminal with Enhanced Visible Light Facial Recognition

G4 is a multi-biometric identification terminal which features ZKTeco's innovative Enhanced Visible Light Facial Recognition and SilkID fingerprint sensor technology. The device with latest technologies can perform recognition in a distance from 0.5m to 3m and will function automatically when face are detected so as to deliver higher recognition quality in terms of speed and accuracy than the previous near IR facial recognition. With the applied Deep Learning algorithm, pose angle tolerance and anti-spoof function have been greatly enhanced against dynamic environment and various spoofing attacks. Also with the world's cutting-edge 3D Neuron Fingerprint Algorithm, it precisely authenticates dry, wet, or rough fingerprints efficiently and accurately.

#### **Features**

Proactive Facial Recognition

Wide Pose Angle Acceptance

Enhanced Visible Light Facial Recognition

New Height of Anti-Spoofing

Touchless for Better Hygiene

Multiple Verifications: Face/FingerPrint/ Card/Password