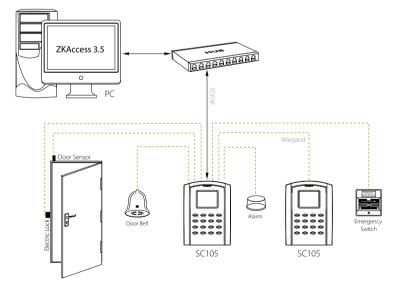

fare, Print Function                                             |
| Display                      | TFT LCD Color Screen                                               |
| Power Supply                 | DC 12V                                                             |
| Operating Temperature        | 0°C ~ 45°C                                                         |
| Operating Humidity           | 20% ~ 80%                                                          |
| Dimension (L×W×H)            | 130×94×52mm                                                        |
| SDK                          | Standalone SDK                                                     |
| Software                     | ZKAccess3.5                                                        |

## Configuration



### Dimensions (mm)