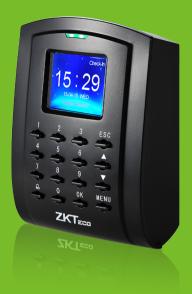

# **SC**105 **Color TFT & Graphical UI** RFID Access Control Terminal

SC105 is a RFID Access Control Terminal which possesses a 2.0-inch color display with graphical UI, enabling simple and easy control. It has a builtin auxiliary input function which enhances the flexibility to be connected with wired detector or emergency switch. With multi-verification methods by combinations of PIN, password and card, high level of security and flexibility are guaranteed. Moreover, the product supports USB flash drive for offline data management, as well as is equipped with multiple alarm outputs such as Tamper Proof Switch and Duress Alarm. Its convenience and adaptability allow it to be well deployed in residential housing, offices and any other public facilities.

#### Feature

- 2.0-inch color display with graphical UI for easy operation
- Up to 24 user-defined schedules that can be activated on a daily bell alert
- Prompt audio acceptance or rejection signals for valid or invalid cards
- TCP/IP or RS485 communication for various networking environments
- Supports USB flash drive for offline data management

- Built-in auxiliary input with enhanced flexibility to link with wired detector or emergency switch
- Multi-verification methods to enhance security level
- Standard access control features such as Time zone, Holiday, A&C Group, Unlock combination etc.
- Duress Alarm offers effective protection against duress by threats
- Tamper Proof Switch and multiple alarm outputs
- Multi-languages