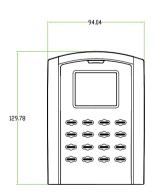

### Dimensions (mm)

### Specifications

| card Capacity                | 30,000                                                             |
|------------------------------|--------------------------------------------------------------------|
| Transaction Capacity         | 80,000                                                             |
| Communication                | TCP/IP, RS485, USB-Host                                            |
| Interface for Access Control | 3rd party electric lock, door sensor, exit button, alarm, doorbell |
| Auxiliary Interface          | 1ea for linkage function                                           |
| Wiegand Signal               | Output & Input, SRB                                                |
| Standard Functions           | Anti-passback                                                      |
| Optional Functions           | Mifare, Print Function                                             |
| Display                      | TFT LCD Color Screen                                               |
| Power Supply                 | DC 12V                                                             |
| Operating Temperature        | 0°C ~ 45°C                                                         |
| Operating Humidity           | 20% ~ 80%                                                          |
| Dimension (L×W×H)            | 130×94×52mm                                                        |
| SDK                          | Standalone SDK                                                     |
| Software                     | ZKAccess3.5                                                        |