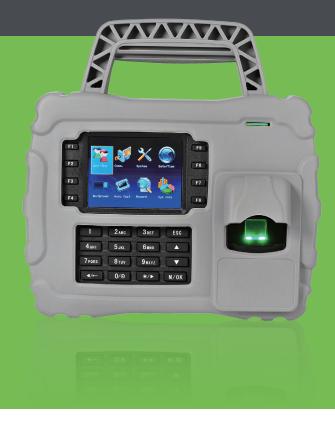

**S922** 

Waterproof, Dustproof and Shockproof Portable Fingerprint Time & Attendance Terminal

The S922 is specifically designed for off-site time management, such as construction sites, logistic industries, large farms, and the mining industry.

Top handle with rubber coating enables users to carry easily.

- Built-in 7600 mAh backup battery extends extra operation time
- IP65 rated waterproof and dustproof protection grade
- Shock proof (0.5m above the ground) with unique rubber coating
- Communication: TCP/IP, USB-host, Optional: Wi-Fi, 3G (WCDMA) / 4G
- Multiple authentications: support fingerprint, ID card or IC card
- Fingerprint Capacity: 50,000
- Card Capacity: 50,000

## **Specifications**

| Display               | 3.5-inch TFT Screen                                                                                                                     |
|-----------------------|-----------------------------------------------------------------------------------------------------------------------------------------|
| Fingerprint Capacity  | 50,000                                                                                                                                  |
| Card Capacity         | 50,000                                                                                                                                  |
| Transaction Capacity  | 800,000                                                                                                                                 |
| Fingerprint Sensor    | ZK Optical Sensor                                                                                                                       |
| Algorithm Version     | ZKFinger VX10.0                                                                                                                         |
| Communication         | TCP/IP, USB-host; Optional with Wi-Fi, 3G (WCDMA) / 4G                                                                                  |
| Standard Functions    | ADMS, Work Code, DST, Self-Service Query, Automatic Status Switch,<br>T9 Input, Photo-ID, 9 Digit User ID, SMS, ID Card, Backup Battery |
| Optional Functions    | HID / IC Card                                                                                                                           |
| Protection Grade      | IP65                                                                                                                                    |
| Power Supply          | DC 12V 3A; Built-in Backup 7600 mAh Battery                                                                                             |
| Operating Temperature | 0 °C- 45 °C                                                                                                                             |
| Operating Humidity    | 20%-80%                                                                                                                                 |
| Net weight            | 1.65kg                                                                                                                                  |
| Dimension(HxWxD)      | 225 x235x125(mm)                                                                                                                        |