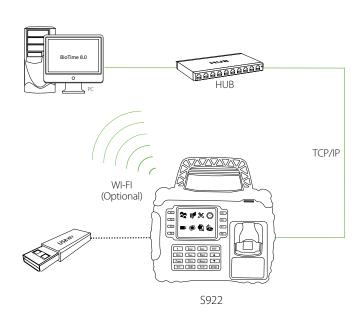

## **Configuration**

Top handle with rubber coating enables users to carry easily.

- Built-in 7600 mAh backup battery extends extra operation time
- IP65 rated waterproof and dustproof protection grade
- Shock proof (0.5m above the ground) with unique rubber coating
- Communication: TCP/IP, USB-host, Optional: Wi-Fi, 3G (WCDMA) / 4G
- Multiple authentications: support fingerprint, ID card or IC card
- Fingerprint Capacity: 50,000
- Card Capacity: 50,000